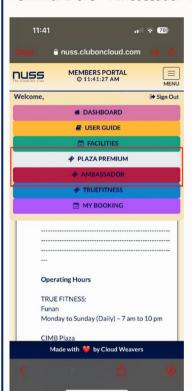

### 2 SELECT YOUR CHOICE OF LOUNGE

Terminal 1 & 4 - Plaza Premium Lounge | Terminal 2 & 3 - Ambassador Transit Lounge