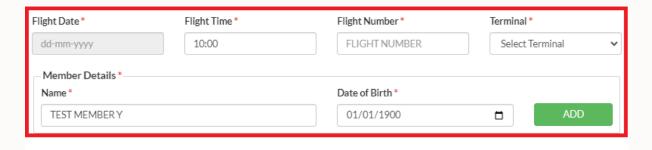

# FILL IN THE REQUIRED DETAILS & CLICK 'ADD' Please read all the terms and conditions carefully before proceeding.