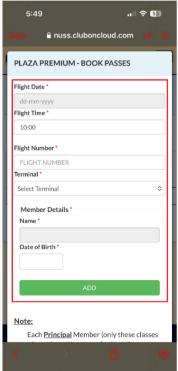

# 4 FILL IN THE REQUIRED DETAILS & CLICK 'ADD'

Please read all the terms and conditions carefully before proceeding.