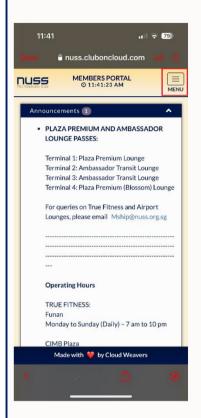

ose of one. Briff and damage of pagage or an b. Any limeas, personal injuries or death of any literable made c. Any consequental loss, financial or chemisers, for any light | made in each book tally with the respective travel documen<br>er person will be charged to your membership account for n<br>r year (subject to availability) of which one may be utilised for<br>ar at \$3.50.0 if \$4.500 (subject to prevailing GST) per pass<br>Society is not responsible for:<br>y property or valuables of any Members and their guests in<br>or guests occurring in the Lounge for whatever causes; | ts.<br>p-show(s).<br>or a guest.<br>the Lounge;                       |           | Adult       | FREE      |

# BOOKING OF PLAZA PREMIUM GROUP AND AMBASSADOR TRANSIT LOUNGE (NUSS MOBILE APP)

### 1 SELECT MENU



### 2 SELECT YOUR CHOICE OF LOUNGE

Terminal 1 & 4 - Plaza Premium Lounge | Terminal 2 & 3 - Ambassador Transit Lounge



### 3 CLICK 'BOOK HERE'



# 4 FILL IN THE REQUIRED DETAILS & CLICK 'ADD'

Please read all the terms and conditions carefully before proceeding.



# **5** (OPTIONAL) FILL IN ALL GUEST'S DETAILS & CLICK 'ADD'

Fill in one (1) entry for every accompanied guest.



### **6** SELECT THE NAME(S) & CLICK 'BOOK'

Please read all the terms and conditions carefully and click 'Agree' before proceeding.



### 7 A CONFIRMATION EMAIL WILL BE SENT TO YOUR REGISTERED EMAIL.

If you do not see the email after a few minutes, check your 'Junk Mail' folder or 'Spam' folder.