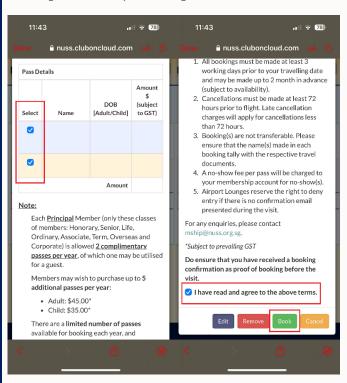

### **6** SELECT THE NAME(S) & CLICK 'BOOK'

Please read all the terms and conditions carefully and click 'Agree' before proceeding.

### **Terms and Conditions:**

- 1. All bookings must be made at least 3 working days prior to your travelling date and may be made up to 2 month in advance (subject to availability).
- 2. Cancellations must be made at least 72 hours prior to flight. Late cancellation charges will apply for cancellations less than 72 hours.
- $3.\,Booking(s)\,are\,not\,transferable.\,Please\,ensure\,that\,the\,name(s)\,made\,in\,each\,booking\,tally\,\,with\,the\,respective\,travel\,and\,transferable.\,Please\,ensure\,that\,the\,name(s)\,made\,in\,each\,booking\,tally\,\,with\,the\,respective\,travel\,and\,transferable.\,Please\,ensure\,that\,the\,name(s)\,made\,in\,each\,booking\,tally\,\,with\,the\,respective\,travel\,and\,transferable.\,Please\,ensure\,that\,the\,name(s)\,made\,in\,each\,booking\,tally\,\,with\,the\,respective\,travel\,and\,transferable.\,Please\,ensure\,that\,the\,name(s)\,made\,in\,each\,booking\,tally\,\,with\,the\,respective\,travel\,and\,transferable.\,Please\,ensure\,that\,the\,name(s)\,made\,in\,each\,booking\,tally\,\,with\,the\,respective\,travel\,and\,transferable.\,Please\,ensure\,that\,the\,name(s)\,made\,in\,each\,booking\,tally\,\,with\,the\,respective\,travel\,and\,transferable.\,Please\,ensure\,that\,the\,name(s)\,made\,in\,each\,booking\,tally\,\,with\,the\,respective\,travel\,and\,transferable.\,Please\,ensure\,that\,the\,name(s)\,made\,in\,each\,booking\,tally\,\,with\,the\,name(s)\,made\,in\,each\,booking\,tally\,\,with\,the\,name(s)\,made\,in\,each\,booking\,tally\,\,with\,the\,name(s)\,made\,in\,each\,booking\,tally\,\,with\,the\,name(s)\,made\,in\,each\,booking\,tally\,\,with\,the\,name(s)\,made\,in\,each\,booking\,tally\,\,with\,the\,name(s)\,made\,in\,each\,booking\,tally\,\,with\,the\,name(s)\,made\,in\,each\,booking\,tally\,\,with\,the\,name(s)\,made\,in\,each\,booking\,tally\,\,with\,the\,name(s)\,made\,in\,each\,booking\,tally\,\,with\,the\,name(s)\,made\,in\,each\,booking\,tally\,\,with\,the\,name(s)\,made\,in\,each\,booking\,tally\,\,with\,the\,name(s)\,made\,in\,each\,booking\,tally\,\,with\,the\,name(s)\,made\,in\,each\,booking\,tally\,\,with\,the\,name(s)\,made\,in\,each\,booking\,tally\,\,with\,the\,name(s)\,made\,in\,each\,booking\,tally\,\,with\,the\,name(s)\,made\,in\,each\,booking\,tally\,\,with\,the\,name(s)\,made\,in\,each\,booking\,tally\,\,with\,the\,name(s)\,made\,in\,each\,booking\,tally\,\,with\,the\,name(s)\,made\,in\,each\,booking\,tally\,\,with\,the\,name(s)\,made\,in\,each\,booking\,tally\,\,with\,the\,name(s)\,made\,in\,each\,booking\,tally\,\,with\,the\,name(s)\,made\,in\,each\,booking\,tally\,\,with\,the\,name(s)\,made\,in\,each\,booking\,tally\,\,with\,the\,name(s)\,made\,in\,each\,booking\,tally\,\,with\,the\,name(s)\,made\,in\,each\,booking$ documents.
- 4. A no-show fee per pass will be charged to your membership account for no-show(s).
- 5. Airport Lounges reserve the right to deny entry if there is no confirmation email presented during the visit.

For any enquiries, please contact mship@nuss.org.sg.

\*Subject to prevailing GST

Do ensure that you have received a booking confirmation as proof of booking before the visit.

☐ I have read and agree to the above terms.