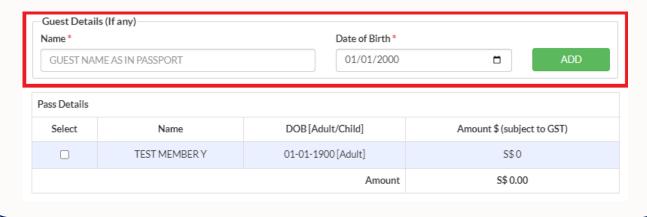

# 4 (OPTIONAL) FILL IN ALL GUEST'S DETAILS & CLICK 'ADD'

Fill in one (1) entry for every accompanied guest.