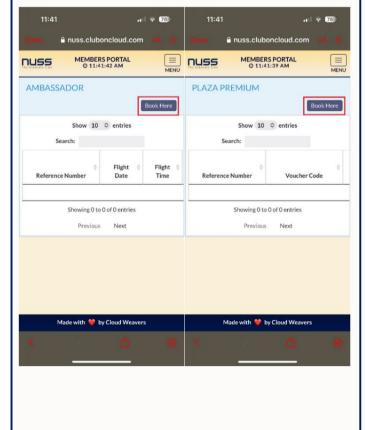

hemisers, for any light | made in each book tally with the respective travel documen<br>er person will be charged to your membership account for n<br>r year (subject to availability) of which one may be utilised for<br>ar at \$3.50.0 if \$4.500 (subject to prevailing GST) per pass<br>Society is not responsible for:<br>y property or valuables of any Members and their guests in<br>or guests occurring in the Lounge for whatever causes; | ts.<br>p-show(s).<br>or a guest.<br>the Lounge;                       |           | Adult       | FREE      |

# BOOKING OF PLAZA PREMIUM GROUP AND AMBASSADOR TRANSIT LOUNGE (NUSS MOBILE APP)

### 1 SELECT MENU



### 2 SELECT YOUR CHOICE OF LOUNGE

Terminal 1 & 4 - Plaza Premium Lounge | Terminal 2 & 3 - Ambassador Transit Lounge



### 3 CLICK 'BOOK HERE'



# 4 FILL IN THE REQUIRED DETAILS & CLICK 'ADD'

Please read all the terms and conditions carefully before proceeding.



# **5** (OPTIONAL) FILL IN ALL GUEST'S DETAILS & CLICK 'ADD'

Fill in one (1) entry for every accompanied guest.



### **6** SELECT THE NAME(S) & CLICK 'BOOK'

Please read all the terms and conditions carefully and click 'Agree' before proceeding.



### 7 A CONFIRMATION EMAIL WILL BE SENT TO YOUR REGISTERED EMAIL.

If you do not see the email after a few minutes, check your 'Junk Mail' folder or 'Spam' folder.