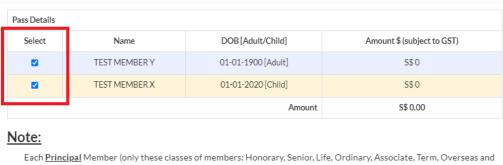

## SELECT THE NAME(S) & CLICK 'BOOK'

Please read all the terms and conditions carefully and click 'Agree' before proceeding.

Corporate) is allowed 2 complimentary passes per year, of which one may be utilised for a guest.