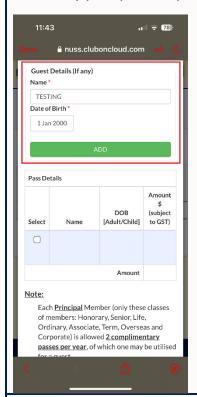

# **5** (OPTIONAL) FILL IN ALL GUEST'S DETAILS & CLICK 'ADD'

Fill in one (1) entry for every accompanied guest.