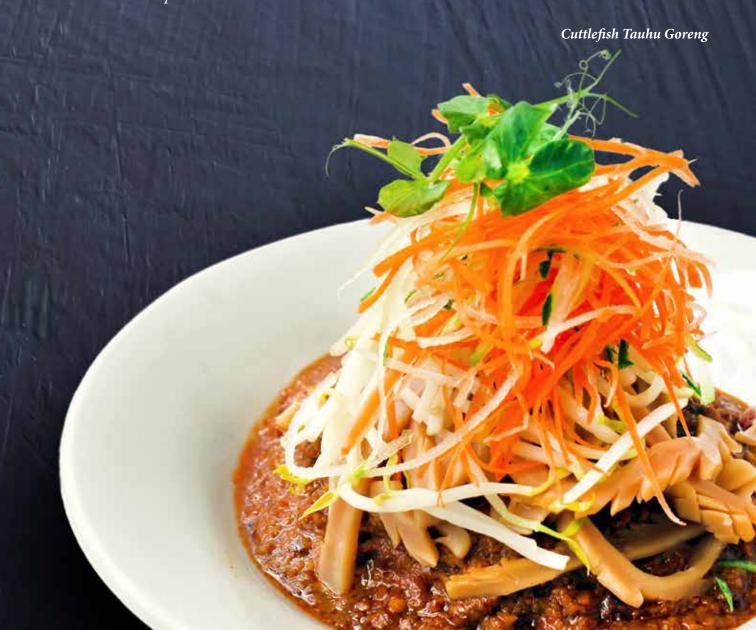

| Light Bites                                                                     | \$           |
|---------------------------------------------------------------------------------|--------------|
| <b>™</b> Tauhu Goreng                                                           | 5.50         |
| Cuttlefish Tauhu Goreng                                                         | 8.00         |
| Curly Fries Served with cheese dip                                              | 6.00         |
| <b>™ Jumbo Spring Rolls (3 pcs)</b> Served with sweet sauce and Thai chilli dip | 6.00         |
| Chicken Satay (6 sticks / 12 sticks)                                            | 8.00 / 14.00 |
| Beef Satay (6 sticks / 12 sticks)                                               | 8.50 / 14.50 |
| Add and at \$1,00 ands.                                                         |              |