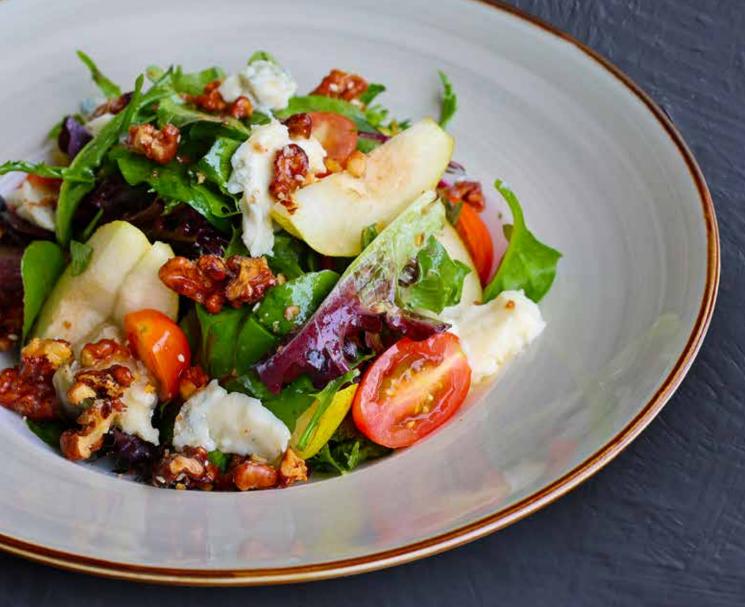

Fragrant Pear and Gorgonzola Cheese

| Salads                                                                                                                | \$    |
|-----------------------------------------------------------------------------------------------------------------------|-------|
| <ul> <li>NUSS Caesar Salad</li></ul>                                                                                  | 8.50  |
| <b>™ Compressed Watermelon</b> Mesclun salad, caramelised walnut, kalamata olives, feta cheese and balsamic reduction | 10.50 |
| Kerabu Pomelo Salad with Tiger Prawns White and Pink pomelo, ice lettuce with sour plum dressing                      | 11.00 |
| Fragrant Pear and Gorgonzola Cheese  Mesclun, caramelised walnut, cherry tomatoes and vinaigrette dressing            | 11.00 |