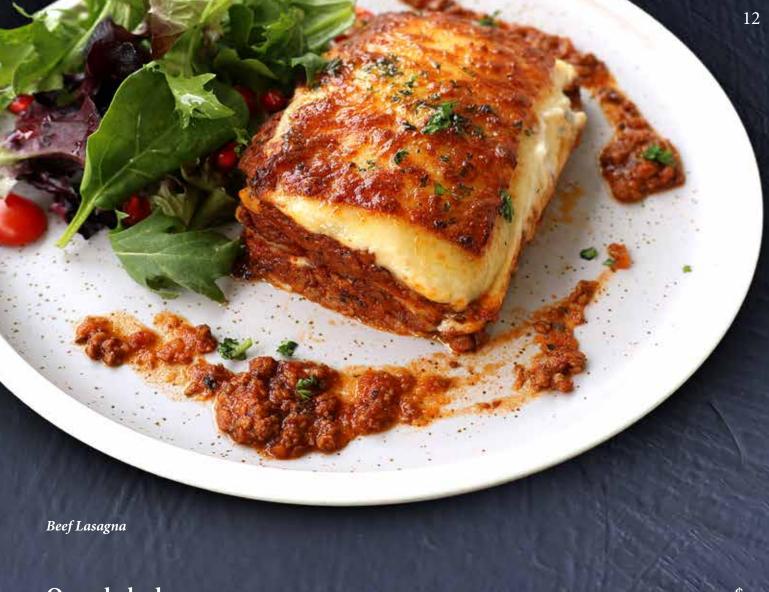

Italian Pork Sausage with Tomatoes

◆ ₱ Penne with green peas and mozzarella cheese

Beef Lasagna

◆ Pasta layered with beef ragù and béchamel sauce, topped with grana padano and mozzarella cheese

13.00

15.00