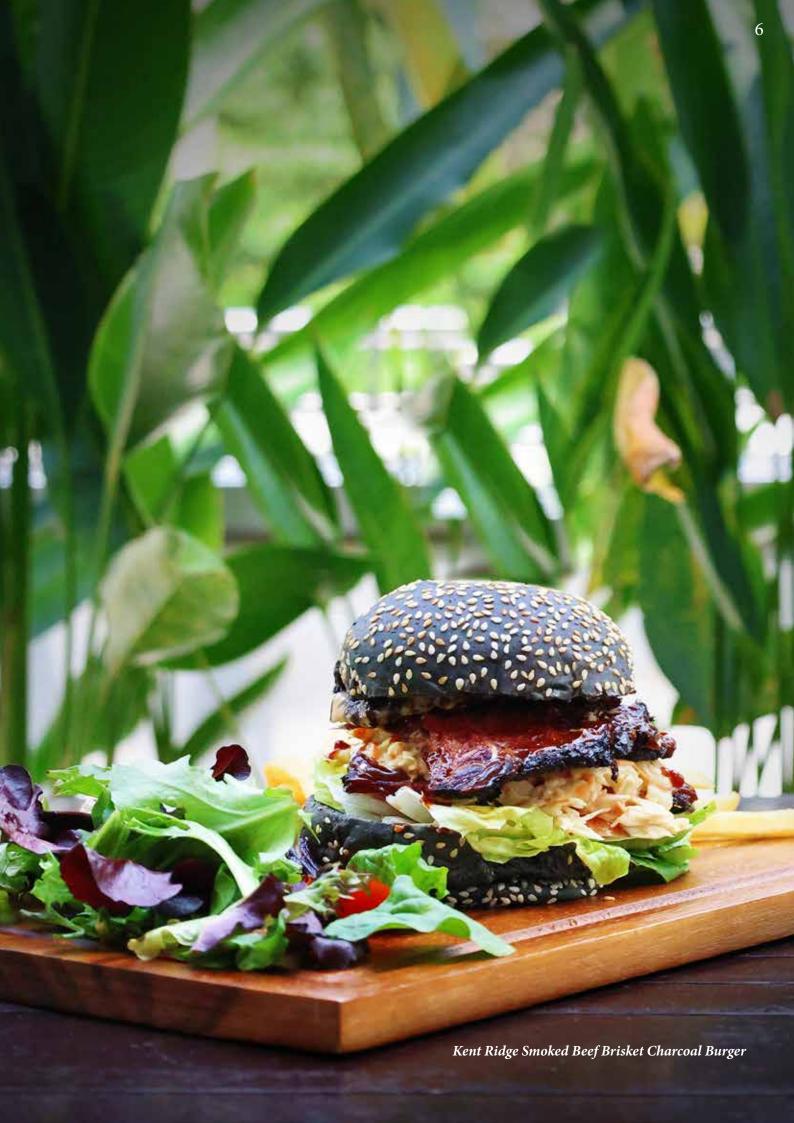

Add-ons at \$1.00 each:

- Satay Sauce
- Ketupat
  Cucumbers and Onions

Crispy Chicken Wings (6 pcs)
Served with Thai chilli dip

10.00

with a side of fries and salad

| Rustic Pizzas                                                                                                    | \$    |
|------------------------------------------------------------------------------------------------------------------|-------|
| <b>NUSS Margherita</b> Roasted cherry tomatoes, sun-dried tomato pesto, grated mozzarella cheese and fresh basil | 13.00 |
| Spicy Korean BBQ Chicken<br>Sliced chicken, kimchi, mozzarella cheese, Korean BBQ sauce, and scallions           | 15.00 |
| <b>Hawaiian Pizza</b> Pomodoro sauce, black olives, grilled pineapple, chicken ham and mozzarella cheese         | 17.00 |
| <b>⊕ Peperoncini</b> Marinara sauce, beef pepperoni and mozzarella cheese                                        | 19.00 |
| <b>Truffle and Mushroom Pizza</b> Mushrooms, white truffle sauce, truffle oil and mozzarella cheese              | 28.00 |