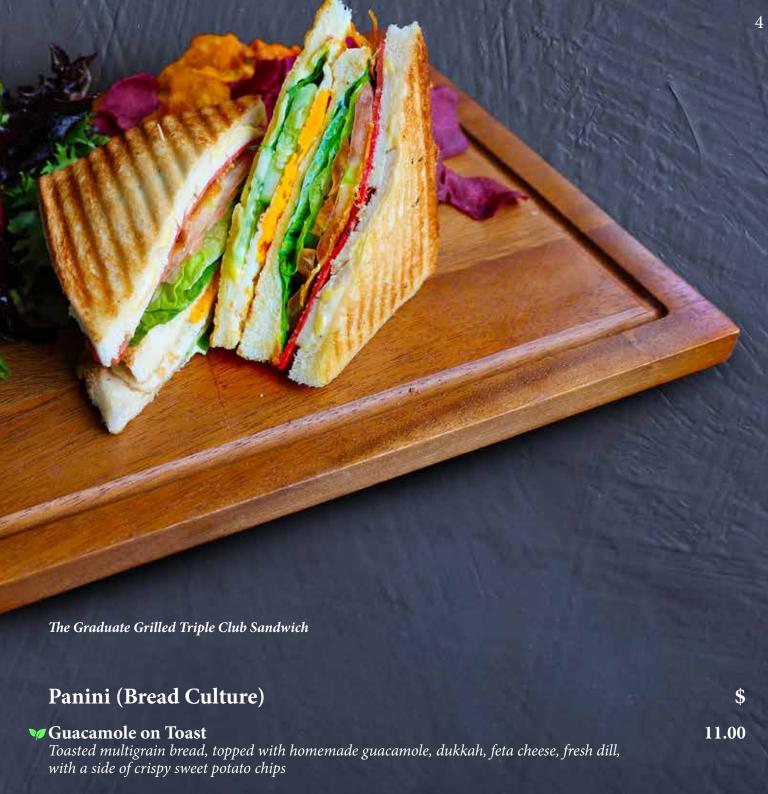

\$
\$
11.50

12.00

| <b>▼Guacamole on Toast</b> Toasted multigrain bread, topped with homemade guacamole, dukkah, feta cheese, fresh dill, with a side of crispy sweet potato chips                                    | 11.00 |
|---------------------------------------------------------------------------------------------------------------------------------------------------------------------------------------------------|-------|
| <b>♣ Tandoori Chicken</b> Panini stuffed with boneless Tandoori Chicken, cucumbers, tomatoes, mint yoghurt and raita                                                                              | 12.00 |
| The Graduate Grilled Triple Club  Bacon, ham, chicken, sliced tomatoes, sunny-side up, cheddar in Japanese Milk Bread                                                                             | 12.00 |
| Plant-based Grilled Gyu  Panini stuffed with plant-based steak, jalapenos, gherkins, red onions, tomatoes, black olives, honey mustard, served with a side of crispy sweet potato chips and salad | 14.00 |