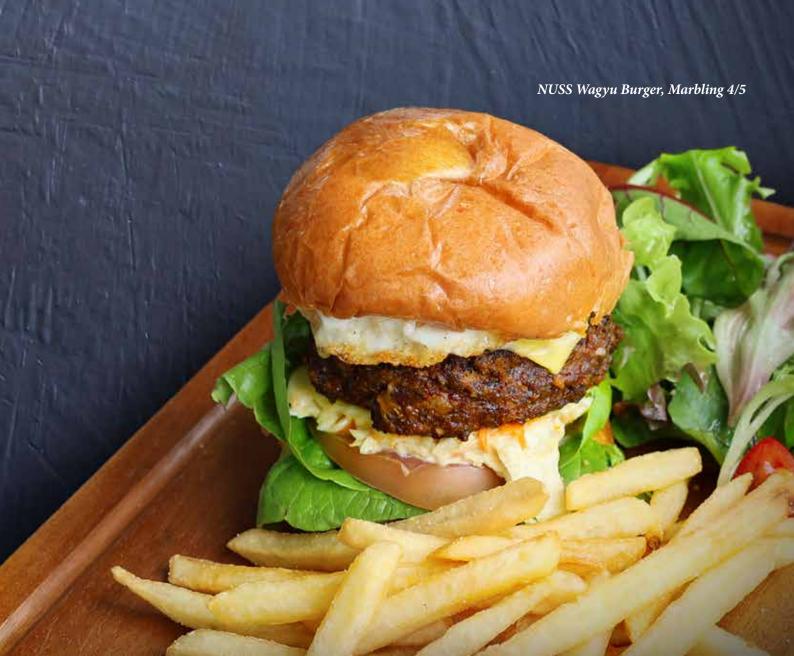

Add-ons at \$1.00 each:

- Satay Sauce
- Ketupat
  Cucumbers and Onions

Crispy Chicken Wings (6 pcs)
Served with Thai chilli dip

10.00

with a side of fries and salad

| Rustic Pizzas                                                                                                    | \$    |
|------------------------------------------------------------------------------------------------------------------|-------|
| <b>NUSS Margherita</b> Roasted cherry tomatoes, sun-dried tomato pesto, grated mozzarella cheese and fresh basil | 13.00 |
| Spicy Korean BBQ Chicken<br>Sliced chicken, kimchi, mozzarella cheese, Korean BBQ sauce, and scallions           | 15.00 |
| <b>Hawaiian Pizza</b> Pomodoro sauce, black olives, grilled pineapple, chicken ham and mozzarella cheese         | 17.00 |
| <b>⊕ Peperoncini</b> Marinara sauce, beef pepperoni and mozzarella cheese                                        | 19.00 |
| <b>Truffle and Mushroom Pizza</b> Mushrooms, white truffle sauce, truffle oil and mozzarella cheese              | 28.00 |