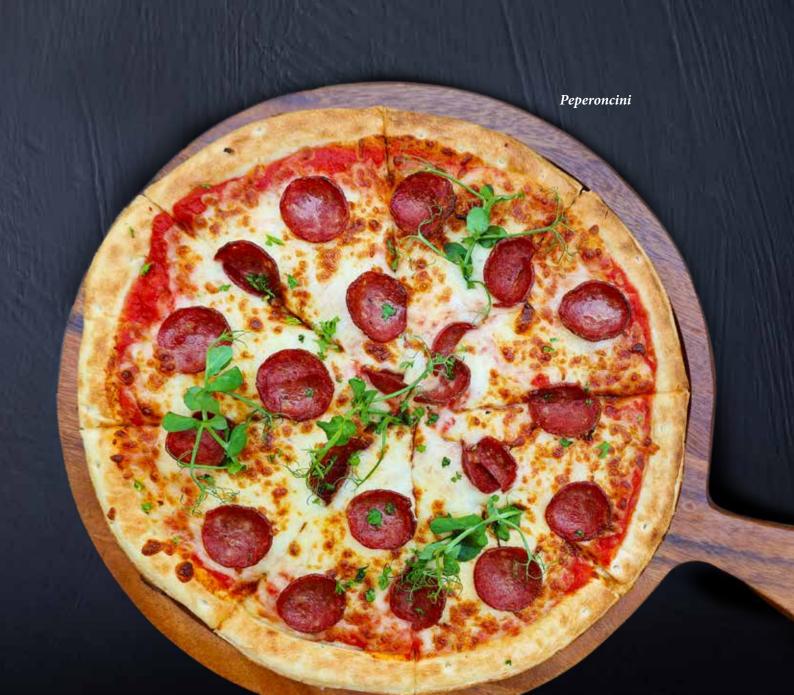

Add-ons at \$1.00 each:

- Satay Sauce
- Ketupat
  Cucumbers and Onions

Crispy Chicken Wings (6 pcs)
Served with Thai chilli dip

10.00

with a side of fries and salad

| Rustic Pizzas                                                                                                    | \$    |
|------------------------------------------------------------------------------------------------------------------|-------|
| <b>NUSS Margherita</b> Roasted cherry tomatoes, sun-dried tomato pesto, grated mozzarella cheese and fresh basil | 13.00 |
| Spicy Korean BBQ Chicken<br>Sliced chicken, kimchi, mozzarella cheese, Korean BBQ sauce, and scallions           | 15.00 |
| <b>Hawaiian Pizza</b> Pomodoro sauce, black olives, grilled pineapple, chicken ham and mozzarella cheese         | 17.00 |
| <b>⊕ Peperoncini</b> Marinara sauce, beef pepperoni and mozzarella cheese                                        | 19.00 |
| <b>Truffle and Mushroom Pizza</b> Mushrooms, white truffle sauce, truffle oil and mozzarella cheese              | 28.00 |