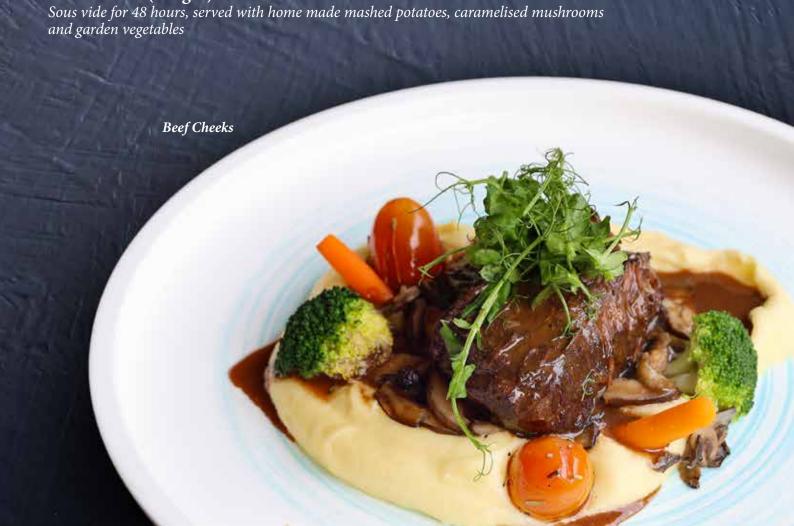

Black Angus Beef Striploin MB2+ Comes with fries, sautéed vegetables and choice of mushroom or black pepper sauce

**●** Beef Cheeks (200gm)

Oven-baked Baked Cajun Chicken

Choice of: Herb rice or Penne Fresh mushrooms, capsicums, béchamel sauce and mozzarella cheese