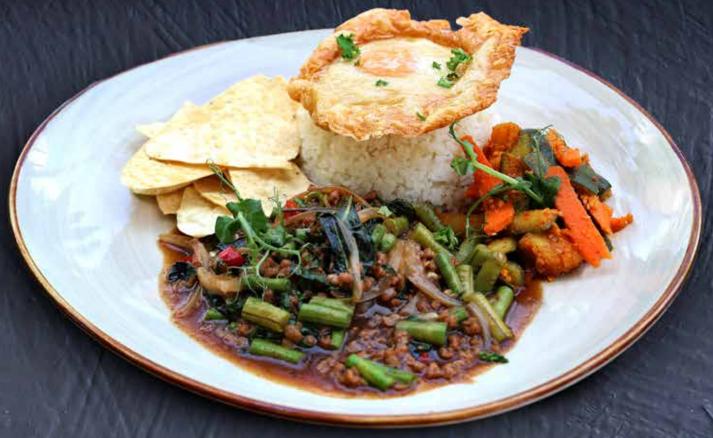

18.50

^Choice of pasta: spaghetti, fettuccine, penne or angel hair

Plant-based Gyu Thai Basil Rice

|            |                                                                                                                                                                                   | 20 10 10 |
|------------|-----------------------------------------------------------------------------------------------------------------------------------------------------------------------------------|----------|
|            | Taste of Asia                                                                                                                                                                     | \$       |
|            | Fish Head Noodle Soup  Deep fried fish head, sliced ginger, bitter gourd, tomatoes and thick bee hoon                                                                             | 11.00    |
| <u>ر</u> • | Chef Zack's Spicy Seafood Noodles Choice of: Thin Bee Hoon or Yellow Noodles Served with tiger prawns, sliced fish, squid and chilli padi                                         | 12.00    |
|            | Plant-based Gyu Thai Basil Rice Vegetarian egg, steamed rice, papadom and achar  Add \$1.20 for brown rice                                                                        | 13.00    |
| <u>ر</u> • | Kampung Nasi Goreng with Ayam Goreng Berempah Fried whole chicken leg with local spices, beef rendang, tiger prawns, crispy silver fish, sunny side egg, achar and prawn crackers | 14.00    |
|            | Pig Stomach and Pork Ribs Soup  Boiled with ginkgo nuts and white peppercorns, served with achar, prawn crackers and steamed rice  • Add \$1.20 for brown rice                    | 14.00    |
|            | <b>Vietnamese Pho</b> Beef sukiyaki slices, sliced onions, bean sprouts and herbs, in home made beef broth                                                                        | 14.50    |
|            | <b>Oyakodon</b> Chicken with onion and egg simmered in sake and mirin sauce, served over Japanese rice                                                                            | 15.00    |
|            | *Tokachi Butadon Succulent pork belly caramelised in soy sauce, served with Japanese rice and spring onions                                                                       | 18.00    |