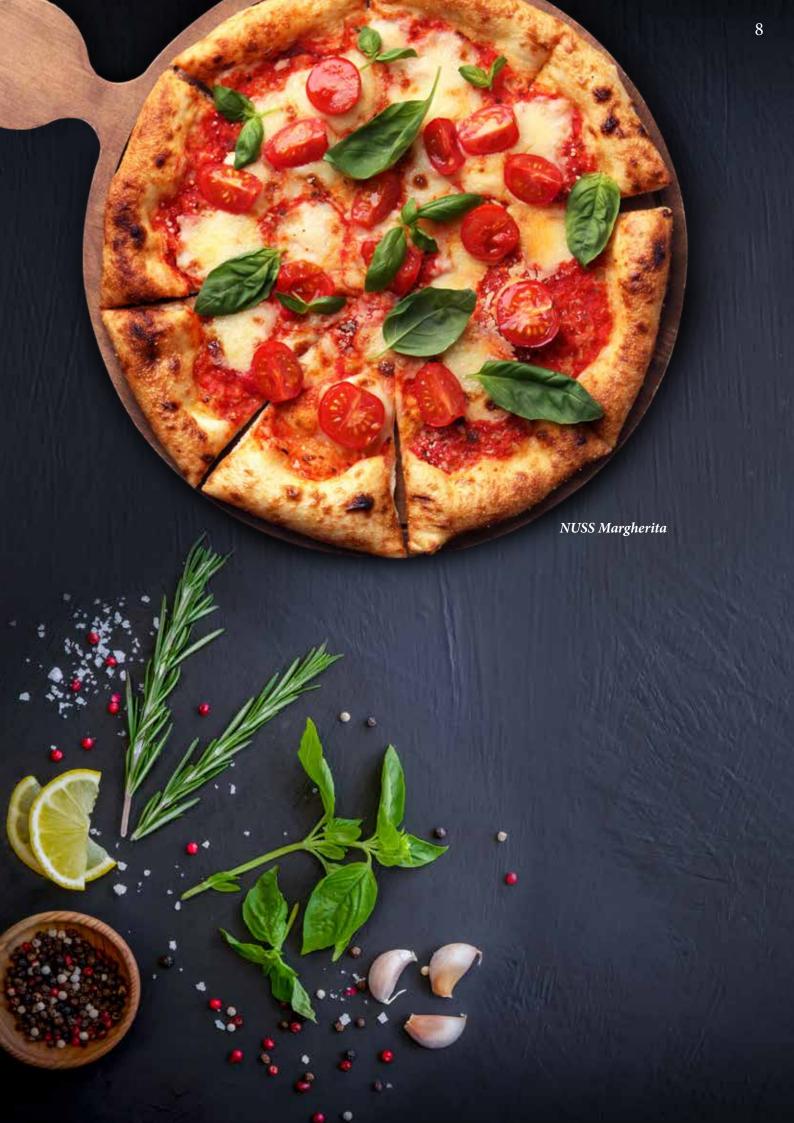

Add-ons at \$1.00 each:

- Satay Sauce
- Ketupat
  Cucumbers and Onions

Crispy Chicken Wings (6 pcs)
Served with Thai chilli dip

10.00

with a side of fries and salad

| Rustic Pizzas                                                                                                    | \$    |
|------------------------------------------------------------------------------------------------------------------|-------|
| <b>NUSS Margherita</b> Roasted cherry tomatoes, sun-dried tomato pesto, grated mozzarella cheese and fresh basil | 13.00 |
| Spicy Korean BBQ Chicken<br>Sliced chicken, kimchi, mozzarella cheese, Korean BBQ sauce, and scallions           | 15.00 |
| <b>Hawaiian Pizza</b> Pomodoro sauce, black olives, grilled pineapple, chicken ham and mozzarella cheese         | 17.00 |
| <b>⊕ Peperoncini</b> Marinara sauce, beef pepperoni and mozzarella cheese                                        | 19.00 |
| <b>Truffle and Mushroom Pizza</b> Mushrooms, white truffle sauce, truffle oil and mozzarella cheese              | 28.00 |