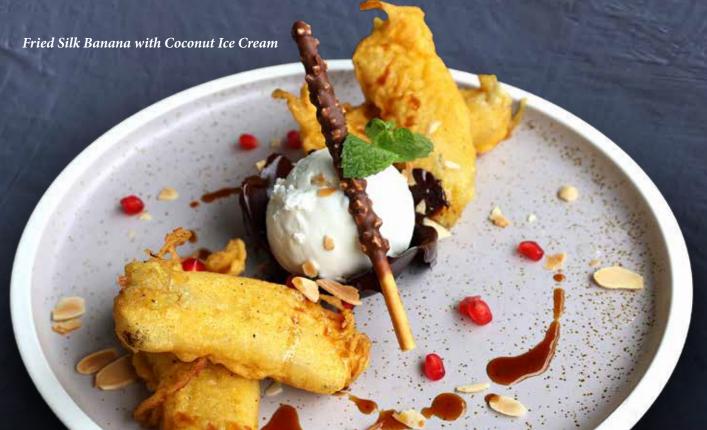

Fragrant Pear and Gorgonzola Cheese

| Salads                                                                                                                | \$    |
|-----------------------------------------------------------------------------------------------------------------------|-------|
| <ul> <li>NUSS Caesar Salad</li></ul>                                                                                  | 8.50  |
| <b>™ Compressed Watermelon</b> Mesclun salad, caramelised walnut, kalamata olives, feta cheese and balsamic reduction | 10.50 |
| Kerabu Pomelo Salad with Tiger Prawns White and Pink pomelo, ice lettuce with sour plum dressing                      | 11.00 |
| Fragrant Pear and Gorgonzola Cheese  Mesclun, caramelised walnut, cherry tomatoes and vinaigrette dressing            | 11.00 |