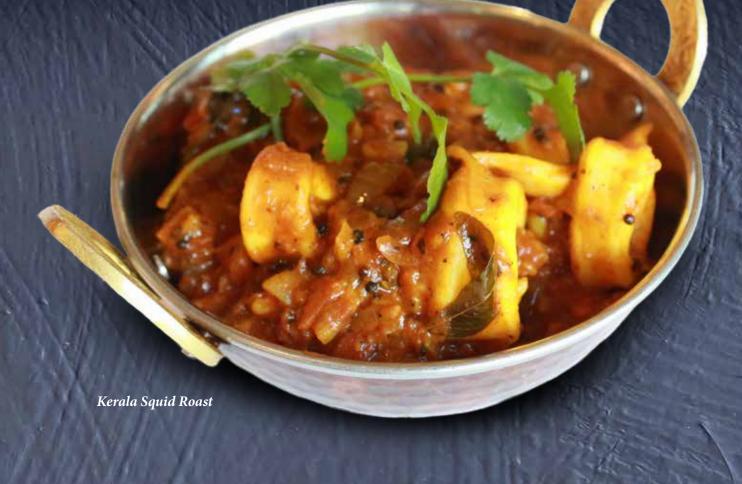

Spicy and flavourful mutton curry with spices and coconut cream

| <u>Seafood</u>                                                                                   | \$    |
|--------------------------------------------------------------------------------------------------|-------|
| Kerala Squid Roast Fresh squid cooked in Kerala spices, turmeric and curry leaves                | 16.00 |
| Chef Negi's Fish Curry Kingfish cooked with turmeric, garlic, onions, tomatoes and grated ginger | 18.00 |
| Spicy Malabar Tiger Prawn Curry Cooked in aromatic curry with mustard seeds                      | 18.00 |
| Vegetarian ————————————————————————————————————                                                  |       |
| Mixed Vegetable Raita Yoghurt dip with carrots, onions and cucumber                              | 3.00  |
| Dhal Tadka Lentils with turmeric and tempered with Indian spices                                 | 8.00  |
| Aloo Ghobi Cauliflower and potato cooked with Indian spices in onion and tomato gravy            | 8.00  |
| Palak Paneer Cottage cheese simmered in a creamy spinach sauce with fragrant Indian spices       | 8.50  |
| Kadai Sabzi Mixed vegetables in tomato gravy with capsicum, onions and green peas                | 8.50  |
| Rajma Masala<br>Kidney beans cooked in tomato gravy with onions and Indian spices                | 8.50  |