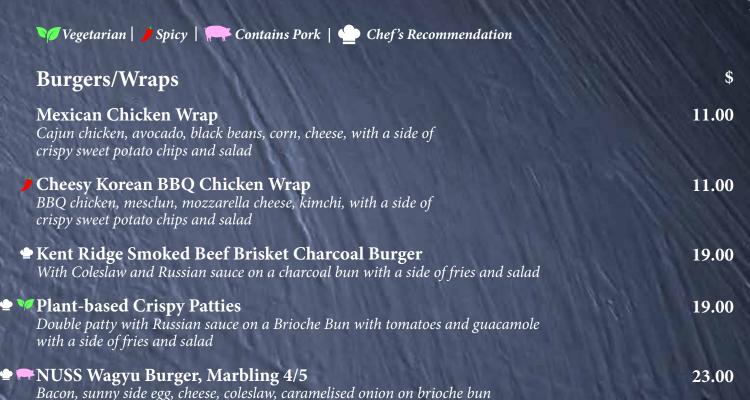

Add-ons at \$1.00 each:

- Satay Sauce
- Ketupat
  Cucumbers and Onions

Crispy Chicken Wings (6 pcs)
Served with Thai chilli dip

10.00

with a side of fries and salad

| Rustic Pizzas                                                                                                    | \$    |
|------------------------------------------------------------------------------------------------------------------|-------|
| <b>NUSS Margherita</b> Roasted cherry tomatoes, sun-dried tomato pesto, grated mozzarella cheese and fresh basil | 13.00 |
| Spicy Korean BBQ Chicken<br>Sliced chicken, kimchi, mozzarella cheese, Korean BBQ sauce, and scallions           | 15.00 |
| <b>Hawaiian Pizza</b> Pomodoro sauce, black olives, grilled pineapple, chicken ham and mozzarella cheese         | 17.00 |
| <b>⊕ Peperoncini</b> Marinara sauce, beef pepperoni and mozzarella cheese                                        | 19.00 |
| <b>Truffle and Mushroom Pizza</b> Mushrooms, white truffle sauce, truffle oil and mozzarella cheese              | 28.00 |