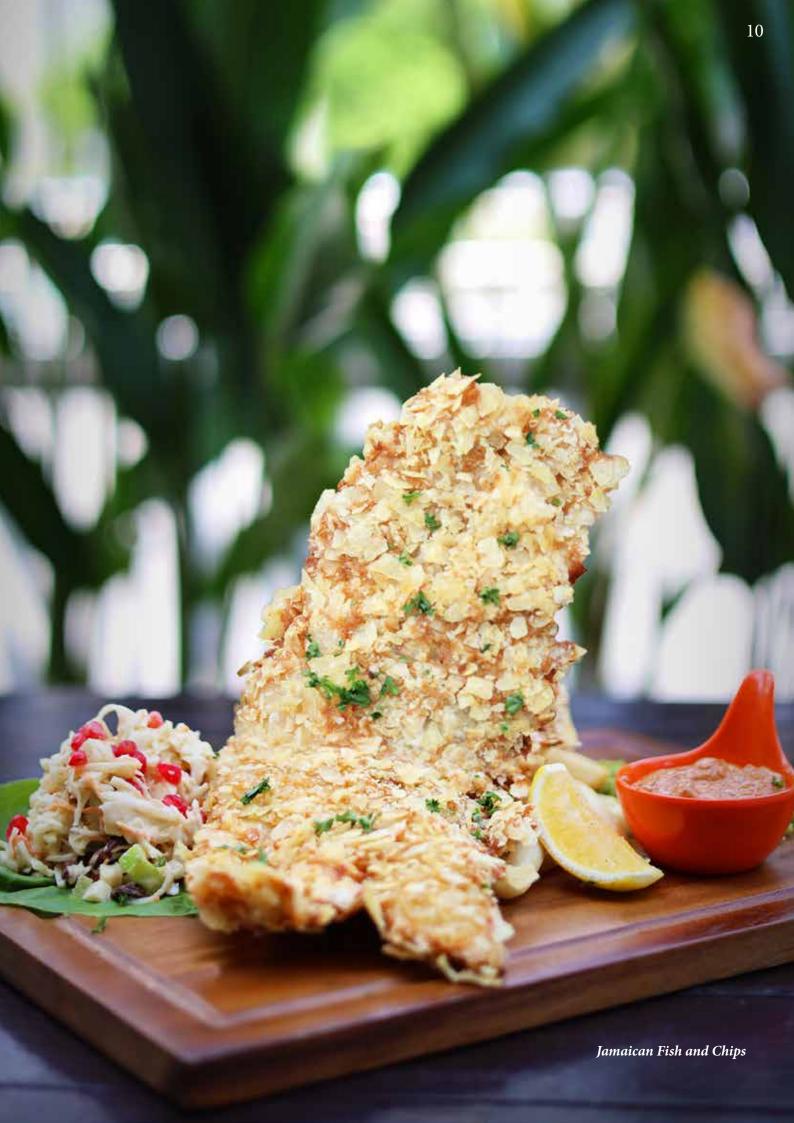

25.00

28.00

| Vegetarian   🥬 Spicy   🥽 Contains Pork   🍚 Chef's Recommendation                                                                                                           |       |
|----------------------------------------------------------------------------------------------------------------------------------------------------------------------------|-------|
| Western Fare                                                                                                                                                               | \$    |
| Chicken Pot Pie Chicken chunks with green peas, onions, leeks, celeries, carrots, potatoes and tarragon                                                                    | 12.00 |
| Grilled Whole Chicken Leg<br>Roasted russet potatoes, beetroot purée, mustard and white wine sauce                                                                         | 13.50 |
| All Day Breakfast Chicken Bratwurst, streaky bacon, sunny-side ups, hash brown, baked beans, sautéed mushrooms, grilled tomato with two slices of toast                    | 16.00 |
| Grilled Pork Chop  Mashed potatoes, sautéed vegetables and mustard wine sauce                                                                                              | 18.00 |
| Pan-seared Barramundi<br>Baba ganoush, tzatziki, and curry oil                                                                                                             | 19.00 |
| <b>Slow Braised Oxtail</b> Hainanese-style Oxtail served with roasted vegetables and mashed potatoes                                                                       | 20.00 |
| ● Jamaican Fish and Chips  Haddock fillet marinated with Jamaican jerk spices, served with fruity coleslaw,  Jamaican tartar sauce, crushed green peas and a side of fries | 23.50 |