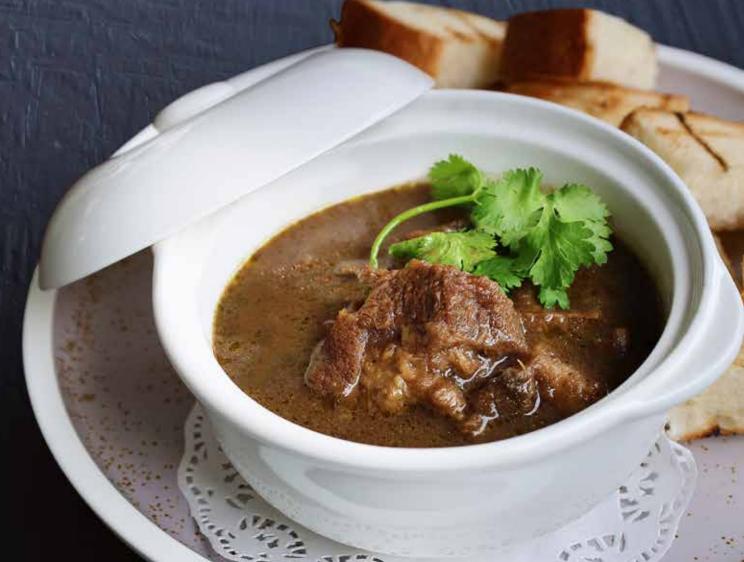

Soups

Cream of Wild Mushroom

Add \$2.00 for Puff Pastry Crust

Seafood Tom Yam Soup in Coconut Husk
Prawns, squid, white clams, blue mussels, sliced fish cooked with coconut water

Fresh Mutton Soup
Served with sliced char-grilled milk bread