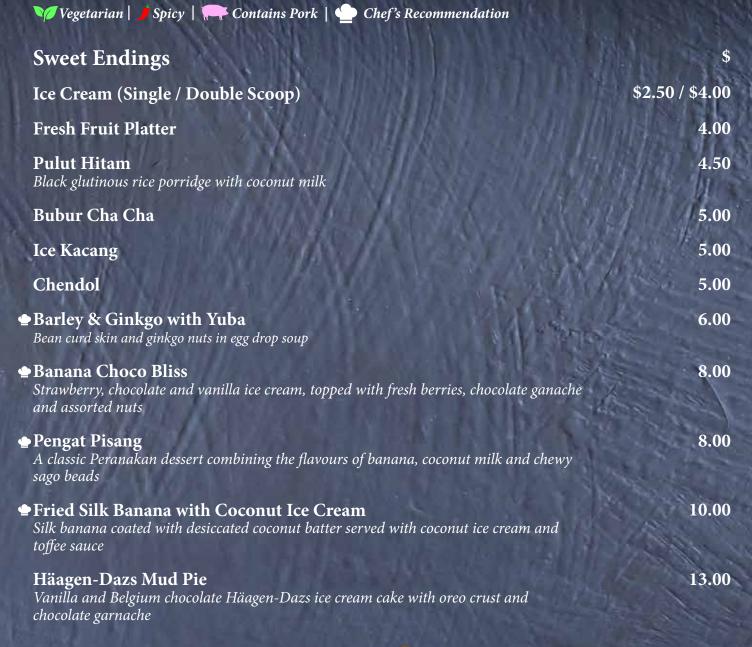

Fragrant Pear and Gorgonzola Cheese

| Salads                                                                                                                | \$    |
|-----------------------------------------------------------------------------------------------------------------------|-------|
| <ul> <li>NUSS Caesar Salad</li></ul>                                                                                  | 8.50  |
| <b>™ Compressed Watermelon</b> Mesclun salad, caramelised walnut, kalamata olives, feta cheese and balsamic reduction | 10.50 |
| Kerabu Pomelo Salad with Tiger Prawns White and Pink pomelo, ice lettuce with sour plum dressing                      | 11.00 |
| Fragrant Pear and Gorgonzola Cheese  Mesclun, caramelised walnut, cherry tomatoes and vinaigrette dressing            | 11.00 |

Vegetarian | J Spicy | R Contains Pork | Chef's Recommendation

| Vegetarian | Spicy   Proceed Chef's Recommend | ation |
|------------|----------------------------------|-------|
|------------|----------------------------------|-------|