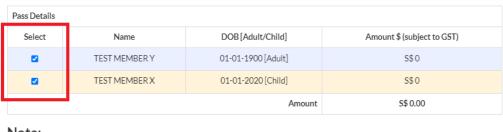

## 5 SELECT THE NAME(S) & CLICK 'BOOK'

Please read all the terms and conditions carefully and click 'Agree' before proceeding.