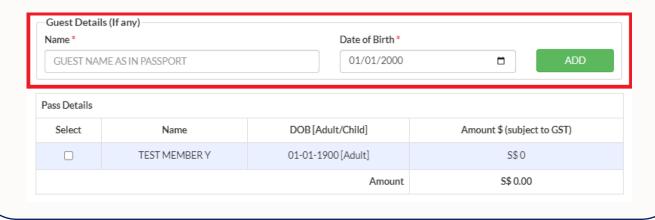

# 4 (OPTIONAL) FILL IN ALL GUEST'S DETAILS & CLICK 'ADD'

Fill in one (1) entry for every accompanied guest.