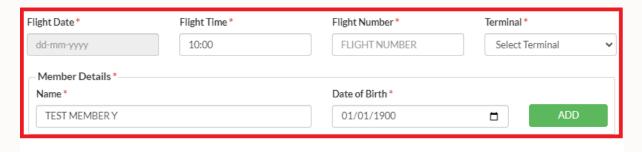

# FILL IN THE REQUIRED DETAILS & CLICK 'ADD' Please read all the terms and conditions carefully before proceeding.